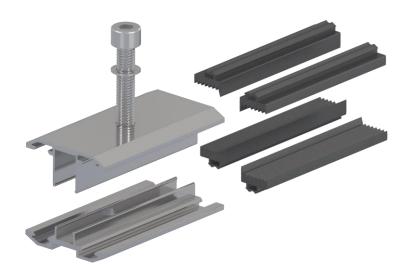

Due to the two-part construction, our ART.9745-GM is compatible for all photovoltaic systems with a thickness of 6 up to 9 mm.

| Material | Aluminium    |
|----------|--------------|
| Quality  | AIMgSi0,5F25 |
| Surface  | Blank        |

## INSTALLATION INFORMATION

In addition you need hexagon socket head screws according to DIN 912 or ISO 4762 in the dimension M8X35 and depending on the height of the Modules also Locking washers "S" according to ART. 1738, Ø8,4.