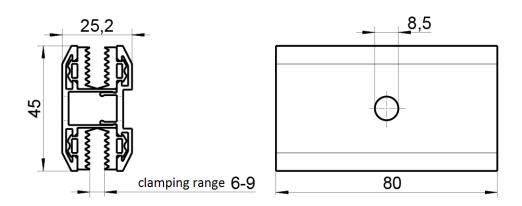

Due to the two-part construction, our ART.9745-GM is compatible for all photovoltaic systems with a thickness of 6 up to 9 mm.

| Material | Aluminium    |
|----------|--------------|
| Quality  | AIMgSi0,5F25 |
| Surface  | Blank        |

# **DIMENSIONS (MM)**