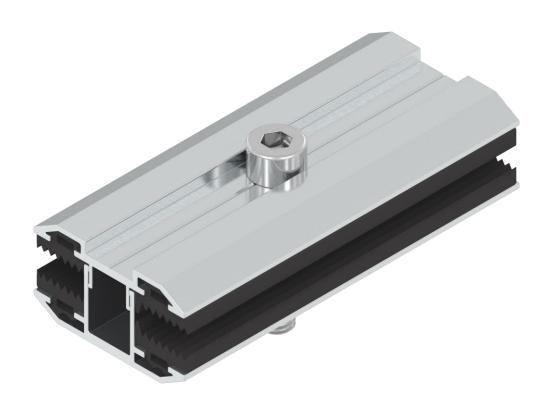

## ART. 9745-GM TECHNICAL SPECIFICATIONS

Our ART.9745-GM are high-quality clamps made from an extruded wrought aluminium alloy with an integrated sealing. This elastic insert made of UV-resistant rubber provides the optimum and force-locking fastening of sen-sitive, frameless photovoltaic panels.

Due to the two-part construction, our ART.9745-GM is compatible for all photovoltaic systems with a thickness of 6 up to 9 mm.

| Material | Aluminium    |
|----------|--------------|
| Quality  | AIMgSi0,5F25 |
| Surface  | Blank        |